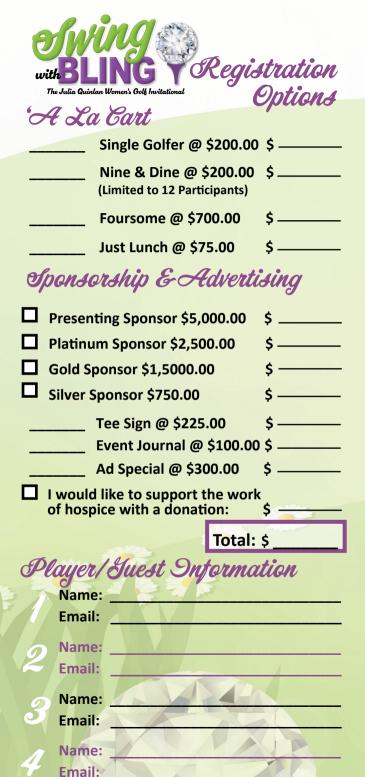

### Participation & Sponsorship Opportunities

**Sndividual** 

\$200.00 per golfer

Foursome \$700.00

for team

Nine & Dine

\$200.00 per golfer 10 a.m. Lesson With Golf Just Lunch

\$75.00

per guest Enjoy Luncheon, Raffle

| Sponsorship<br>Opportunities     | Golfer/s     | Advertising<br>Print/Radio/TV/Press<br>Promotion | Website and<br>Social Media<br>Inclusion               | Event Day Advertising                                                                                                                         | Tee Signs | Event<br>Journal          |
|----------------------------------|--------------|--------------------------------------------------|--------------------------------------------------------|-----------------------------------------------------------------------------------------------------------------------------------------------|-----------|---------------------------|
| Presenting Sponsor<br>\$5,000.00 | One Foursome | Logo Inclusion<br>with Tagline                   | Dedicated Post,<br>Interview, E-Blasts,<br>Splash Page | Logo Inclusion on Event Give-Away     5 Spot Closed-circuit TV Digital Rotation     Event Banner Inclusion     Designated Table for Promotion | Four      | 2 Full Page<br>Facing Ads |
| Platinum Sponsor<br>\$2,500.00   | One Foursome | Logo Inclusion                                   | E-Blasts,<br>Splash Page                               | 4 Spot Closed-circuit TV Digital Rotation     Event Banner Inclusion                                                                          | Three     | Full Page                 |
| Gold Sponsor<br>\$1,500.00       | Two Golfers  | Logo Inclusion<br>(medium)                       | E-Blasts,<br>Splash Page                               | 3 Spot Closed-circuit TV Digital Rotation     Event Banner Inclusion                                                                          | Two       | Full Page                 |
| Silver Sponsor<br>\$750.00       | One Golfer   | Name Listed                                      | E-Blasts                                               | 2 Spot Closed-circuit TV Digital Rotation                                                                                                     | One       | Full Page                 |
|                                  |              |                                                  |                                                        |                                                                                                                                               |           |                           |

Tee Sign Advertising \$225.00

> **Event Journal** Advertising Full Page (5" W X 8" H) \$100.00

**Advertising Special** Tee Sign/Event Journal \$300.00

**Solf Experience** Our golf guests will enjoy a continental breakfast, shotgun start at 8:00 a.m., an 18-hole scramble that will highlight course prizes, Invitational luncheon, enticing raffle prizes and the opportunity to visit and be pampered by a spectrum of vendors taking part to highlight self-care and wellbeing.